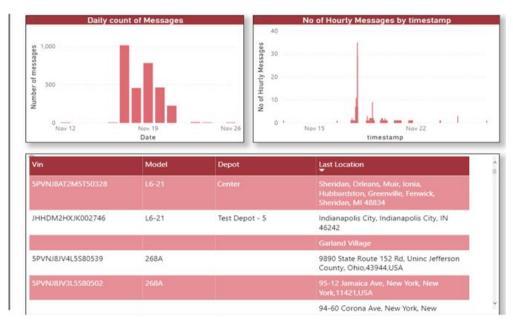

#### Solution

- Incture is developing an intelligent Fleet Management application powered by Azure and developing enhanced analytics and dashboards using PowerBI
- Empowering users to generate custom reports for the following activities:
  - Monitor and track KPIs
  - Utilization
  - · Last location
  - Total engine idle time
  - Fuel Economy
  - Depot

## Sample screenshots