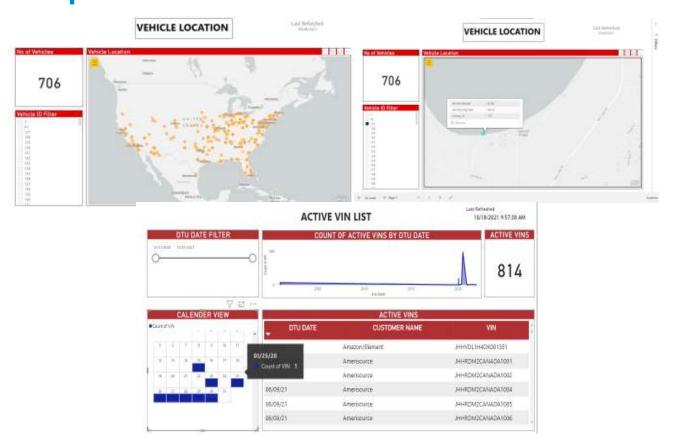

#### Solution

- Incture is developing an intelligent Fleet Management application powered by Azure and developing enhanced analytics and dashboards using PowerBI
- Empowering users to generate custom reports for the following activities:
  - Monitor and track KPIs
  - Utilization
  - · Last location
  - Total engine idle time
  - Fuel Economy
  - Depot

### **Vehicle Telemetry Dashboard**

## Sample screenshots